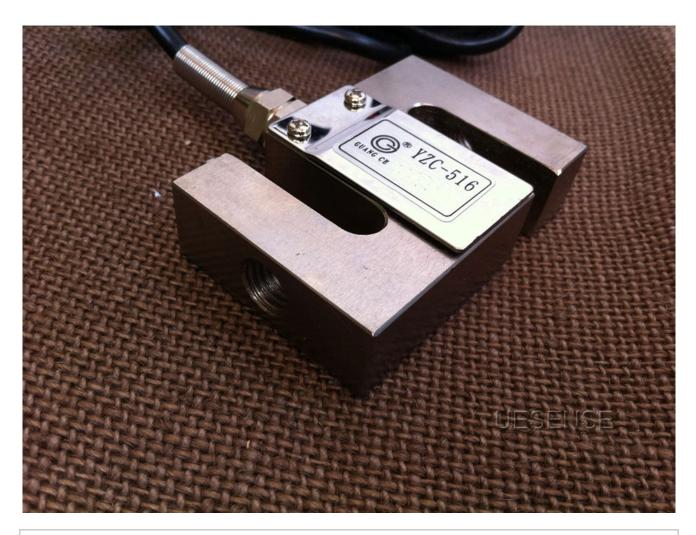

# **Description**

Alloy steel, hermetically welded/sealed by adhesive inside,oil-proof, waterproof and anti-corrosion, suitable for all kinds of environments.

S beam design, tension and/or compression loading possible, easy installation.

Suitable for crane scale, mechanical conversion scale, hopper scale and other electronic weighing devices.

- ♦ Max. capacities: 1000Kg/2200lb
- ◆ Accuracy class C3 (maximum number of load cell verification intervals: 3000).
- ♦ Low profile and nice exterior
- ♦ Wiring: