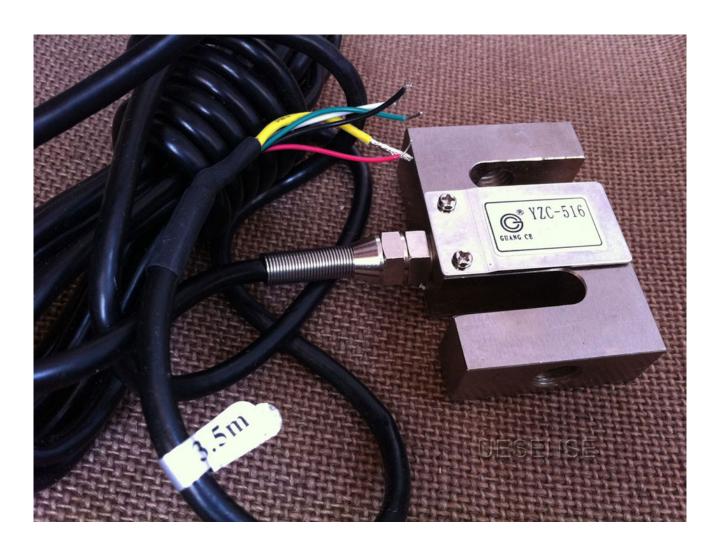

# **Description**

Alloy steel, hermetically welded/sealed by adhesive inside,oil-proof, waterproof and anti-corrosion, suitable for all kinds of environments.

S beam design, tension and/or compression loading possible, easy installation.

Suitable for crane scale, mechanical conversion scale, hopper scale and other electronic weighing devices.

- ♦ Max. capacities: 1000Kg/2200lb
- ◆ Accuracy class C3 (maximum number of load cell verification intervals: 3000).
- ♦ Low profile and nice exterior
- ♦ Wiring:

Red: Excitation + (Input +)
Black: Excitation - (Input -)
Green: Signal + (Output +)
White: Signal - (Output -)