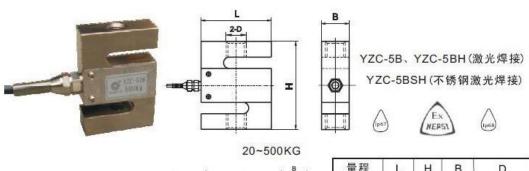

# YZC-5B(516)

| 量程         | L     | Н     | В     | D        |
|------------|-------|-------|-------|----------|
| 20kg~30kg  | 51    | 64    | 12.7  | M8X1.25  |
| 50kg~750kg | 50.8  | 76.2  | 19.05 | M12X1.75 |
| 1t         | 50.8  | 76.2  | 25.4  | M12X1.75 |
| 1.5t       | 50.8  | 76.2  | 25.4  | M16X1.5  |
| 2t~3t      | 76.2  | 108   | 31.8  | M20X1.5  |
| 5t         | 76.2  | 108   | 36.98 | M24X2    |
| 7.5t       | 100   | 139.7 | 36.98 | M24X2    |
| 10t        | 177.8 | 125.5 | 50.8  | M30X2    |
| 20t        | 140   | 170   | 81    | M42X3    |
| 30t        | 230   | 190   | 80    | M42X3    |

### 技术指标

| 应用     | Application                               |           | 吊钩秤 Crane scale                          |               |
|--------|-------------------------------------------|-----------|------------------------------------------|---------------|
| 型号     | Model                                     |           | YZC-5B(516)                              |               |
| 量 程    | Capacity t                                |           | 见上表 (As above)                           |               |
| 输出灵敏度  | Rated output                              | MV/V      | 2.0±0.004                                | 3.0±0.004(可选) |
| 精度等级   | Accuracy class                            |           | C2                                       | C3            |
| 最大检定分度 | 数MaxImum number of verification intervals | nmax      | 2000                                     | 3000          |
| 最小检定分度 | Minimum load cell verification intervals  | $V_{min}$ | Емах/5000                                | E Max/7500    |
| 综合误差   | Combined erro                             | %RO       | ≤ ±0.030                                 | ≤ ±0.020      |
| 蠕 变    | Creep                                     | %RO/30min | 0.02                                     |               |
| 温度灵敏度漂 | 移Temperature effect on sensitivity        | %RO/℃     | 0.003                                    | 0.0016        |
| 温度零点漂移 | Temperature effect on zero                | %RO/°C    | 0.005                                    | 0.002         |
| 零点平衡   | Zero balance                              | %RO       | ±1.0                                     |               |
| 输入阻抗   | Input resistance                          | Ω         | 365±5                                    |               |
| 输出阻抗   | Output resistance                         | Ω         | 350±3                                    |               |
| 绝缘电阻   | Insulation resistance                     | MΩ(50V)   | 5000                                     |               |
| 推荐激励电压 | Recommended excitation voltage            | V         | 10~15                                    |               |
| 温度补偿范围 | Compensated temperature range             | °C        | -10~+40                                  |               |
| 工作温度范围 | Operating temperature range               | °C        | -35~+80                                  |               |
| 安全超载能力 | Safe overload                             | %RO       | 150                                      |               |
| 极限超载范围 | Ultimate overload                         | %RO       | 200                                      |               |
| 传感器材料  |                                           |           | 合金钢 Alloy steel 不锈钢 Stainless steel(IP68 |               |
| 接线电缆   | Connecting cable                          |           | 20kg~2t Ø 5.7X3.5m 2.5t~30t Ø 5.7X6      |               |
| 接线方式   | 线方式 Method of connecting wire             |           | 红输入(+)黑输入(-)绿输出(+)白输出(-)                 |               |
|        | 万式 Method of connecting wire              |           | <b> </b>                                 |               |